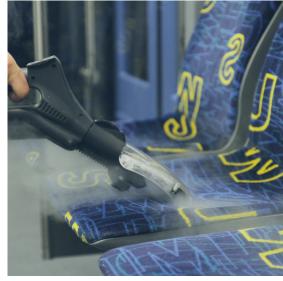

#### **INDUSTRY**

#### > From carpets to upholstery

The beam BlueEvolution cleans almost any surface streak-free and deep.