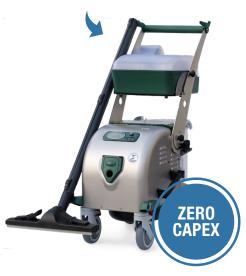

#### WITH THE ALL-IN-ONE STEAM CLEANER:

Start working with BlueEvolution's steam & vacuum cleaner and take it to the next level.

There is no similar product in the market which is so clean, universal applicable and easy to handle.

#### **BE** EFFICIENT

Cut down cleaning time and combine several steps in one

#### **BE** SANITIZED

Become germ-free with the innovative use of UV light

#### **BE** CLEVER

Clean every single surface with one machine

#### **BE SUSTAINABLE**

Eliminate chemicals and water wastage