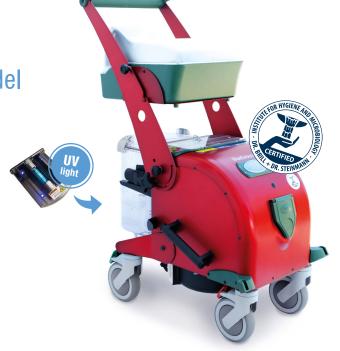

### BES+model

### > NO COMPARISON POSSIBLE

STEAM 347°F | VACUUM | UV LIGHT | EXTRACTION | HOT WATER | AIR PURIFIER

99.9 % GERM-KILLER

Through heavy duty steamvacuum cleaner with UV light

#### > INTERNATIONAL EXPERTISE

Premium Quality from GERMANY | Manufactured in ITALY | Intellectual PATENTED Property