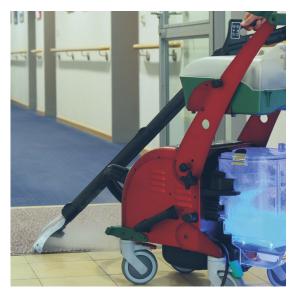

#### **INDUSTRY**

#### > From carpets to upholstery

The beam BlueEvolution cleans almost any surface streak-free and deep.