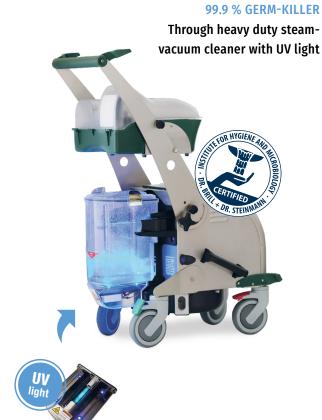

### BES+model

### > NO COMPARISON POSSIBLE

STEAM 347°F | VACUUM | UV LIGHT | EXTRACTION | HOT WATER | AIR PURIFIER

99.9 % GERM-KILLER

Through heavy duty steamvacuum cleaner with UV light

#### > INTERNATIONAL EXPERTISE

Premium Quality from GERMANY | Manufactured in ITALY | Intellectual PATENTED Property