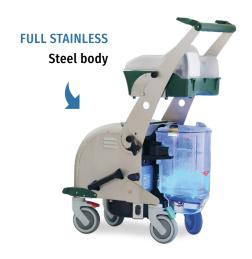

#### WITH THE ALL-IN-ONE STEAM CLEANER:

Start working with BlueEvolution's steam & vacuum cleaner and take it to the next level.

There is no similar product in the market which is so clean, universal applicable and easy to handle.

#### TECHNICAL DATA MODEL S+

Steam Max pressure: 117 PSI Boiler Max temperature: 338°F Dimensions (in): 15x28x37

WxLxH)

Shipping Weight: 98 pounds Power cord Length: 10 ft. Hose Length: 10 ft. Tank Capacities

Steam reservoir tank: 1/2 gal
Extraction reservoir tank: 1/2 gal
Vacuum collection tank: .8 gal

Voltage: **120V 60Hz** AMPS: **13.5** 

Maximum power: 1800W

Max Boiler Powder: 1000 + 700 W

AISI 304 stainless steel boiler