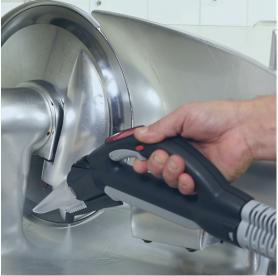

#### **RESTAURANTS**

#### > No scrubbing, no chemicals

The beam BlueEvolution also dissolves fat in hard-to-reach places with no strong cleaning products.