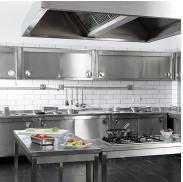

#### **RESTAURANTS**

#### > No scrubbing, no chemicals

The beam BlueEvolution also dissolves fat in hard-to-reach places with no strong cleaning products.