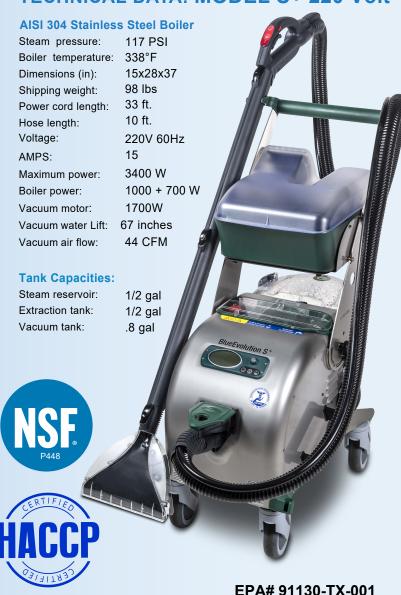

## THE EVOLUTION OF STEAM CLEANING

The S+ 220V model includes all accessories pictured below

**TECHNICAL DATA: MODEL S+ 220 Volt** 

- A STEAM & VAC HOSE W/ GUN
- B FLOOR BRUSH W/ ATTACHMENTS
- C LARGE EXTRACTION HEAD W/ ATTACHMENTS
- D SMALL EXTRACTION HEAD W/ ATTACHMENTS
- E SMALL STEAM JET DETAILING NOZZLES (X2)
- F CLEAR VACUUM ATTACHMENT FOR SMALL JETS
- G STEAM & VAC EXTENSION TUBES
- H SMALL ROUND NYLON BRUSHES (2)
- I SMALL ROUND S.S. BRUSH
- J SMALL ROUND BRONZE BRUSH
- K LARGE ROUND NYLON BRUSH
- L TRIANGULAR NYLON BRUSH