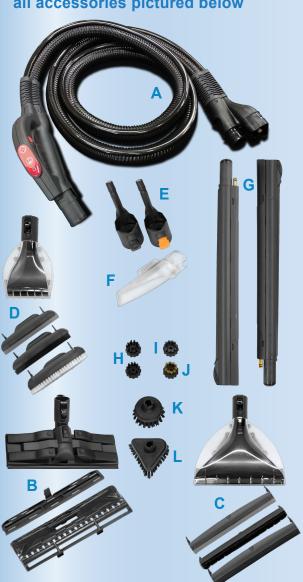

## THE EVOLUTION OF STEAM CLEANING

The S+ 220V model includes all accessories pictured below

**TECHNICAL DATA: MODEL S+ 220 Volt** 

- A STEAM & VAC HOSE W/ GUN
- B FLOOR BRUSH W/ ATTACHMENTS
- C LARGE EXTRACTION HEAD W/ ATTACHMENTS
- D SMALL EXTRACTION HEAD W/ ATTACHMENTS
- E SMALL STEAM JET DETAILING NOZZLES (X2)
- F CLEAR VACUUM ATTACHMENT FOR SMALL JETS
- G STEAM & VAC EXTENSION TUBES
- H SMALL ROUND NYLON BRUSHES (2)
- I SMALL ROUND S.S. BRUSH
- J SMALL ROUND BRONZE BRUSH
- K LARGE ROUND NYLON BRUSH
- L TRIANGULAR NYLON BRUSH