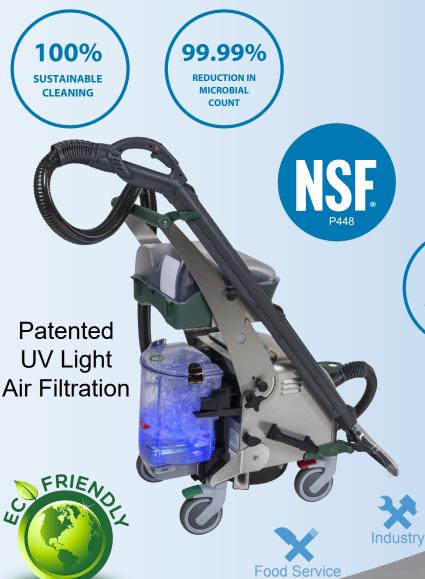

## THE EVOLUTION OF STEAM CLEANING

- CLEAN
- SANITIZE
- DEODORIZE

DRY STEAM + VACUUM + UV-LIGHT

**Mass Transit** 

WWW.APEXSTEAM.COM

**Fitness** 